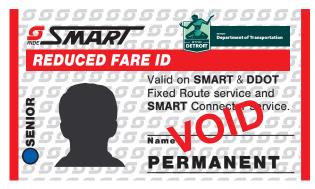

#### Senior ID Card

The Senior Reduced Fare ID Card entitles adults age 65 years and older a 50¢ one-way fare with free transfer on SMART Fixed Route and \$1.00 one-way fare on SMART Connector

with free transfer. SMART and DDOT accept each agency's Reduced Fare ID Card on Fixed Route buses. Detroit residents must apply through the Detroit Department of Transportation (DDOT) for their Senior Reduced Fare ID Pass Card.

The following may also be used when boarding SMART to verify age:

- State of Michigan Driver's license
- State of Michigan ID
- Medicare Card with picture ID

Questions about this application? Call (313) 223-2186