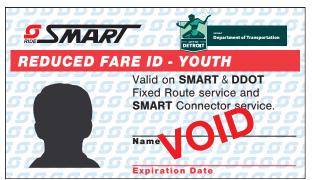

#### Youth ID Card

The Youth Reduced Fare ID Card entitles youths ages 6 to 18 years old a \$1.00 one-way fare and 25¢ transfer on SMART Fixed Route.

The following may also be used when boarding SMART to verify age:

- School ID that includes photograph and date of birth
- State of Michigan ID
- State of Michigan Drivers License